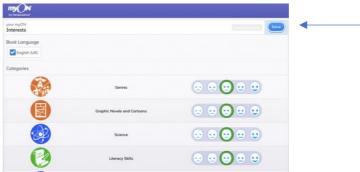

Your child will then be asked to say what sort of books they like and save their choices.

Then they are through to their reading page. Please select the project icon at the top of the page.

Follow the instructions. I will be able to communicate with your child within the system. If you have problems logging in, please email me.